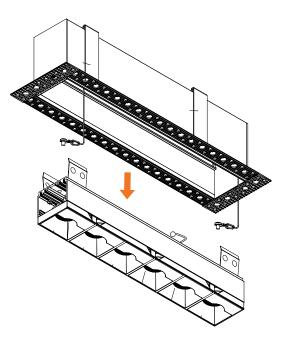

#### A. SINGLE UNIT INSTALLATION

#### Prepare the ceiling conditions according to the factory shop drawings.

|                        |                      |        |                  |       |       | 12            | 2‴                  | 24″           |                   | 36″           |                    | 48″           |                   | 60"           |                    |
|------------------------|----------------------|--------|------------------|-------|-------|---------------|---------------------|---------------|-------------------|---------------|--------------------|---------------|-------------------|---------------|--------------------|
|                        | (                    | Height |                  | Width |       | Actual Length |                     | Actual Length |                   | Actual Length |                    | Actual Length |                   | Actual Length |                    |
|                        |                      | mm     | inch             | mm    | inch  | mm            | inch                | mm            | inch              | mm            | inch               | mm            | inch              | mm            | inch               |
| Wallgrazer             | Recessed<br>Trimless | 86     | 3 3/8            | 55    | 21/5  | 328           | 12 15/16            | 625           | 24 <sup>5/8</sup> | 925           | 36 7/16            | 1228          | 48 <sup>3/8</sup> | 1528          | 60 <sup>3/16</sup> |
| Symmetrical<br>Baffles | Recessed<br>Trimless | 86     | 3 3/8            | 55    | 2 1/5 | 328           | 12 15/16            | 625           | 24 5/8            | 925           | 36 7/16            | 1228          | 48 <sup>3/8</sup> | 1528          | 60 <sup>3/16</sup> |
| Honeycomb              | Recessed<br>Trimless | 86     | 3 3/8            | 55    | 21/5  | 328           | 12 <sup>15/16</sup> | 625           | 24 <sup>5/8</sup> | 925           | 36 7/16            | 1228          | 48 <sup>3/8</sup> | 1528          | 60 <sup>3/16</sup> |
| Opal                   | Recessed<br>Trimless | 86     | 3 <sup>3/8</sup> | 55    | 21/5  | 328           | 12 15/16            | 625           | 24 <sup>5/8</sup> | 925           | 36 <sup>7/16</sup> | 1228          | 48 <sup>3/8</sup> | 1528          | 60 <sup>3/16</sup> |