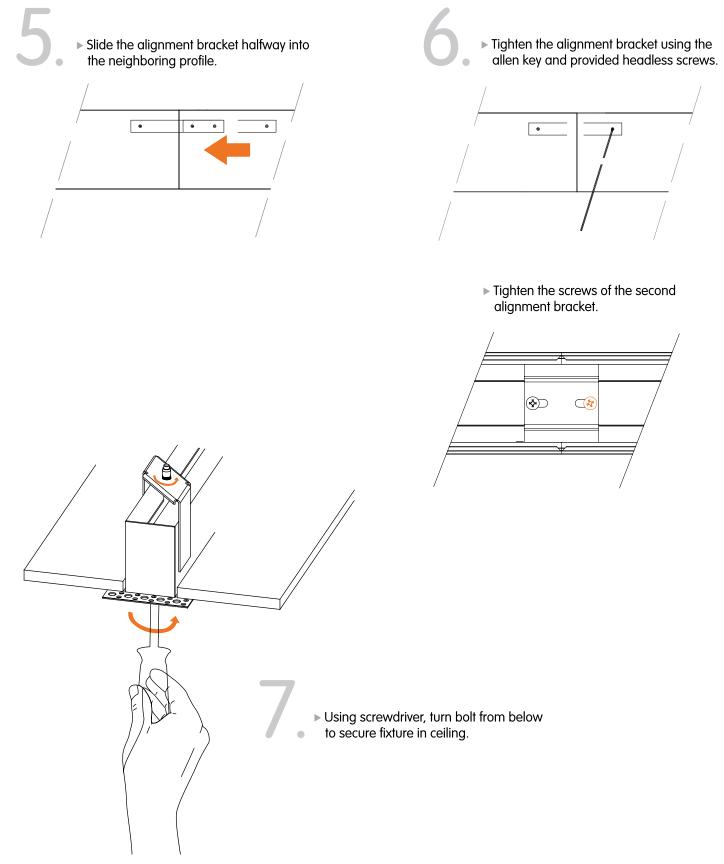

### B. CONTINUOUS RUN INSTALLATION

turn bolt from below to secure fixture in ceiling.

STEP 3 ► Tighten the bolt until plaster flange sits tightly against ceiling plane.

**WARNING:** Do not exceed the rated wattage of the through wiring cables or the connectors. For all continuous runs, refer to factory shop drawing indicating exact dimensions and feed locations.