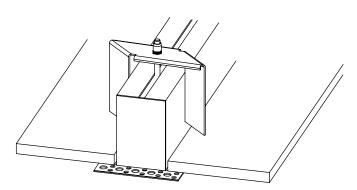

28          | 48 <sup>3/8</sup> | 1528          | 60 <sup>3/16</sup> |
| Opal                   | Recessed<br>Trimless | 86     | 3 <sup>3/8</sup> | 55    | 21/5  | 328           | 12 15/16            | 625           | 24 <sup>5/8</sup> | 925           | 36 <sup>7/16</sup> | 1228          | 48 <sup>3/8</sup> | 1528          | 60 <sup>3/16</sup> |









**WARNING:** Shock hazard. Serious injury or death may occur. Turn Off power before servicing or installing. Wire according to local and

national codes. This product shall be installed by a qualified electrician.



Â



▶ Unclip reflector assembly from main profile. ▶ Remove safety cables.



WARNING: Failure to secure safety cables can lead to injury or death!





USING ROTATING CROSSBARS







▶ Insert main cable into the profile.



**STEP 3** ► Tighten the bolt until trim sits tightly against ceiling plane.











### B. CONTINUOUS RUN INSTALLATION









turn bolt from below to secure fixture in ceiling.

STEP 3 ► Tighten the bolt until plaster flange sits tightly against ceiling plane.



















**WARNING:** Do not exceed the rated wattage of the through wiring cables or the connectors. For all continuous runs, refer to factory shop drawing indicating exact dimensions and feed locations.





## C. WIRING DETAILS

## Monochromatic White



THROUGH WIRING TO NEXT FIXTURE

10





# Monochromatic White







# Tunable White



Failure to follow the wiring color coding and connectors pin labeling will void the fixtures warranty.