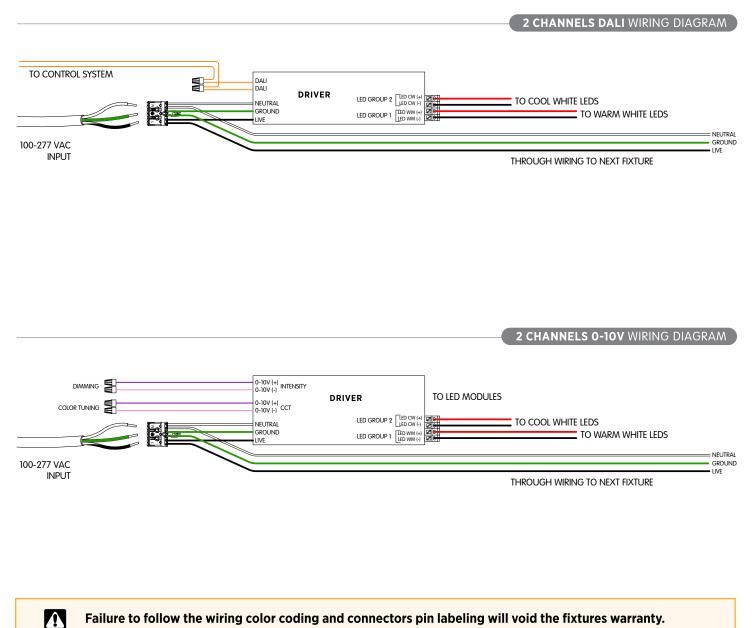

## C. WIRING DETAILS

# Tunable White

Failure to follow the wiring color coding and connectors pin labeling will void the fixtures warranty.