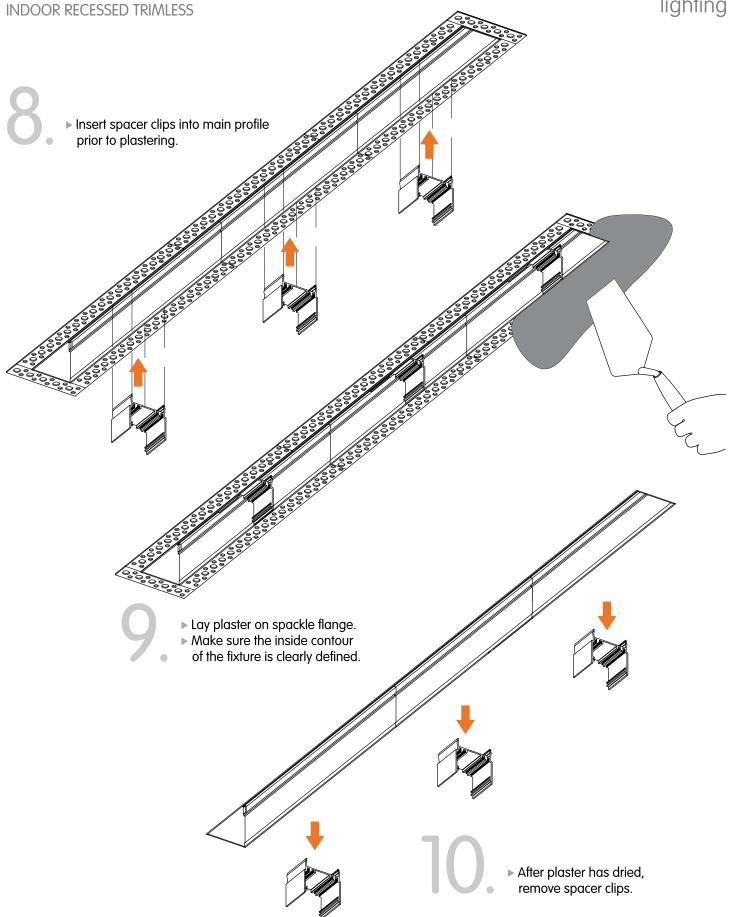

### B. CONTINUOUS RUN INSTALLATION

turn bolt from below to secure fixture in ceiling.

STEP 3 ► Tighten the bolt until plaster flange sits tightly against ceiling plane.

**WARNING:** Do not exceed the rated wattage of the through wiring cables or the connectors. For all continuous runs, refer to factory shop drawing indicating exact dimensions and feed locations.