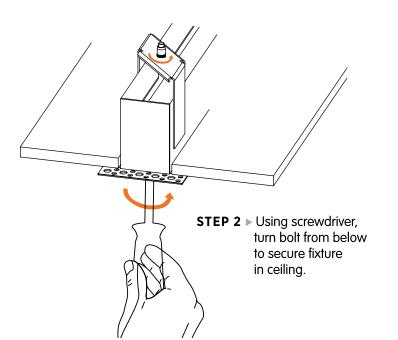

### B. CONTINUOUS RUN INSTALLATION

turn bolt from below to secure fixture in ceiling.

STEP 3 ► Tighten the bolt until plaster flange sits tightly against ceiling plane.

**WARNING:** Do not exceed the rated wattage of the through wiring cables or the connectors. For all continuous runs, refer to factory shop drawing indicating exact dimensions and feed locations.