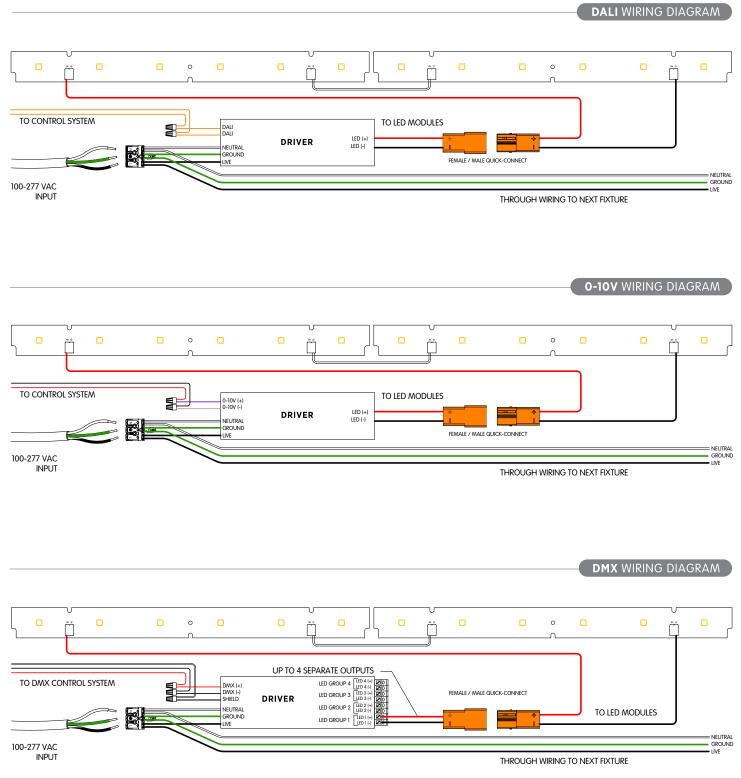

## C. WIRING DETAILS

## Monochromatic White

THROUGH WIRING TO NEXT FIXTURE

10

# Monochromatic White

# Tunable White

Failure to follow the wiring color coding and connectors pin labeling will void the fixtures warranty.