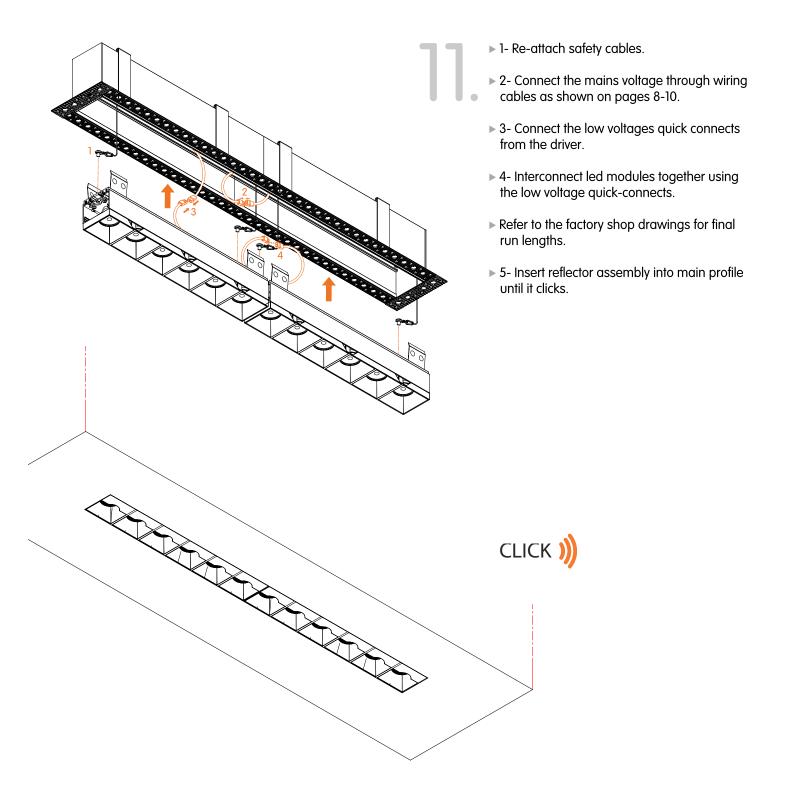

### B. CONTINUOUS RUN INSTALLATION

turn bolt from below to secure fixture in ceiling.

STEP 3 ► Tighten the bolt until plaster flange sits tightly against ceiling plane.

**WARNING:** Do not exceed the rated wattage of the through wiring cables or the connectors. For all continuous runs, refer to factory shop drawing indicating exact dimensions and feed locations.