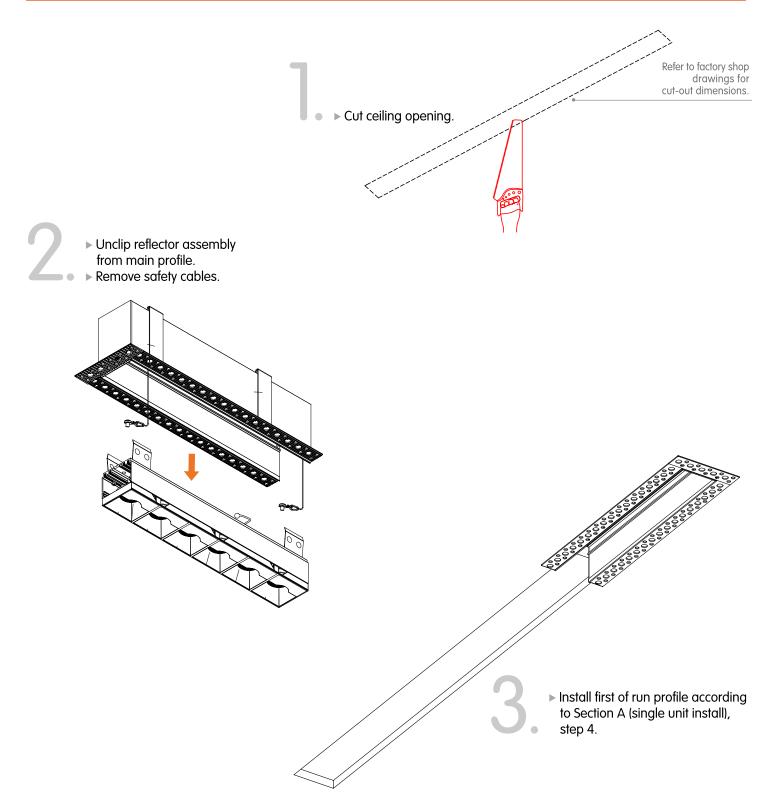

### B. CONTINUOUS RUN INSTALLATION

turn bolt from below to secure fixture in ceiling.

STEP 3 ► Tighten the bolt until plaster flange sits tightly against ceiling plane.

**WARNING:** Do not exceed the rated wattage of the through wiring cables or the connectors. For all continuous runs, refer to factory shop drawing indicating exact dimensions and feed locations.

Â

▶ Unclip reflector assembly from main profile. ▶ Remove safety cables.

WARNING: Failure to secure safety cables can lead to injury or death!

USING ROTATING CROSSBARS

▶ Insert main cable into the profile.