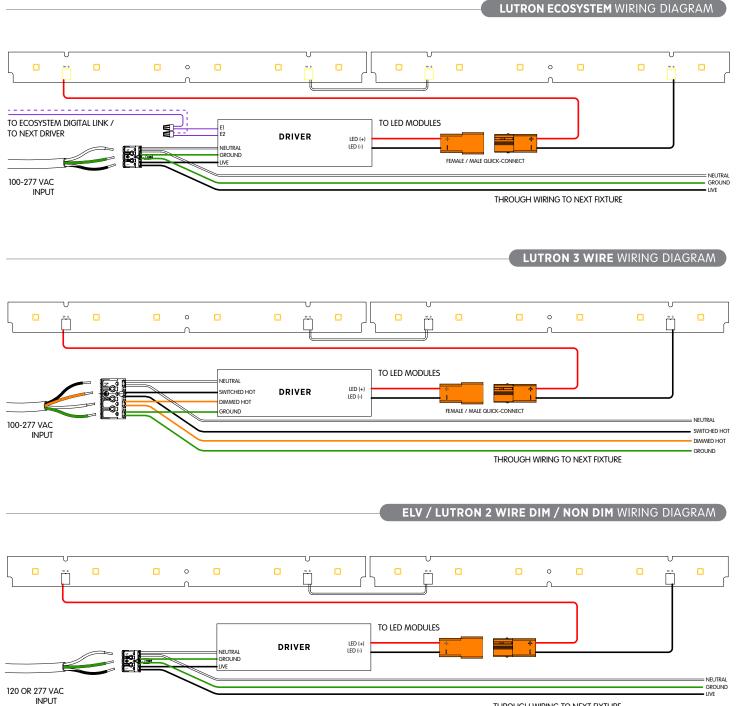

## C. WIRING DETAILS

## Monochromatic White

THROUGH WIRING TO NEXT FIXTURE

10

# Monochromatic White

# Tunable White

Failure to follow the wiring color coding and connectors pin labeling will void the fixtures warranty.