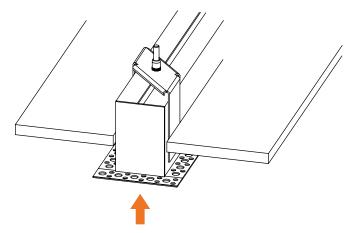

Â

▶ Unclip reflector assembly from main profile. ▶ Remove safety cables.

WARNING: Failure to secure safety cables can lead to injury or death!

USING ROTATING CROSSBARS

▶ Insert main cable into the profile.

**STEP 3** ► Tighten the bolt until trim sits tightly against ceiling plane.