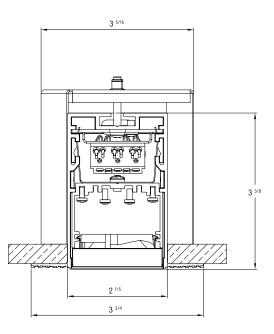

#### Prepare the ceiling conditions according to the factory shop drawings.

|                        |                      |        |                  |       |       | 12            | 2‴                  | 24″           |                   | 36″           |                    | 48″           |                   | 60"           |                    |
|------------------------|----------------------|--------|------------------|-------|-------|---------------|---------------------|---------------|-------------------|---------------|--------------------|---------------|-------------------|---------------|--------------------|
|                        | (                    | Height |                  | Width |       | Actual Length |                     | Actual Length |                   | Actual Length |                    | Actual Length |                   | Actual Length |                    |
|                        |                      | mm     | inch             | mm    | inch  | mm            | inch                | mm            | inch              | mm            | inch               | mm            | inch              | mm            | inch               |
| Wallgrazer             | Recessed<br>Trimless | 86     | 3 3/8            | 55    | 21/5  | 328           | 12 15/16            | 625           | 24 <sup>5/8</sup> | 925           | 36 7/16            | 1228          | 48 <sup>3/8</sup> | 1528          | 60 <sup>3/16</sup> |
| Symmetrical<br>Baffles | Recessed<br>Trimless | 86     | 3 3/8            | 55    | 2 1/5 | 328           | 12 15/16            | 625           | 24 5/8            | 925           | 36 7/16            | 1228          | 48 <sup>3/8</sup> | 1528          | 60 <sup>3/16</sup> |
| Honeycomb              | Recessed<br>Trimless | 86     | 3 3/8            | 55    | 21/5  | 328           | 12 <sup>15/16</sup> | 625           | 24 <sup>5/8</sup> | 925           | 36 7/16            | 1228          | 48 <sup>3/8</sup> | 1528          | 60 <sup>3/16</sup> |
| Opal                   | Recessed<br>Trimless | 86     | 3 <sup>3/8</sup> | 55    | 21/5  | 328           | 12 15/16            | 625           | 24 <sup>5/8</sup> | 925           | 36 <sup>7/16</sup> | 1228          | 48 <sup>3/8</sup> | 1528          | 60 <sup>3/16</sup> |