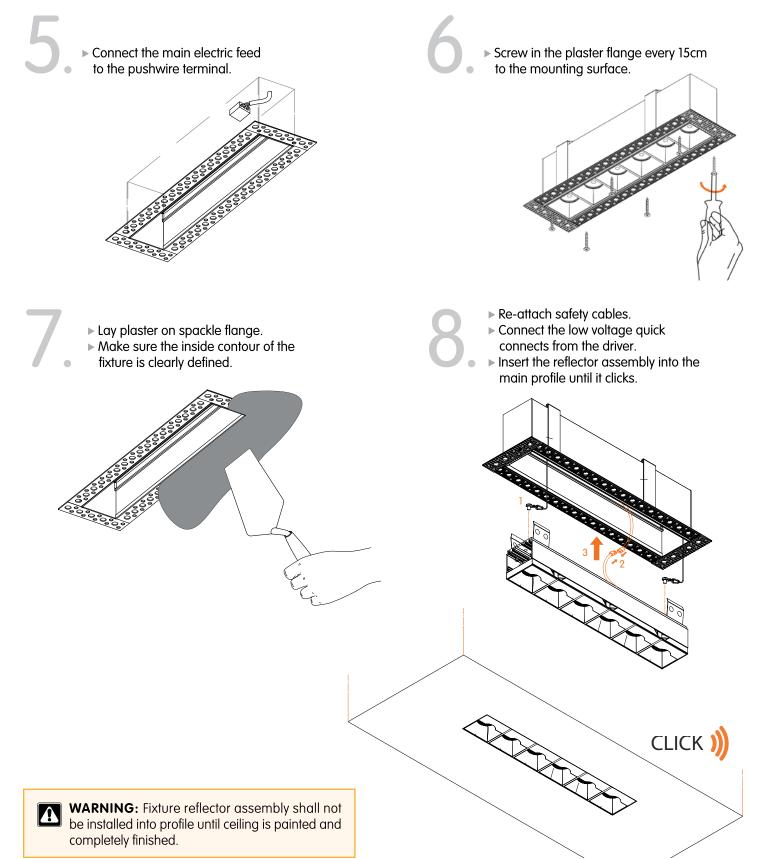

### B. CONTINUOUS RUN INSTALLATION

turn bolt from below to secure fixture in ceiling.

STEP 3 ► Tighten the bolt until plaster flange sits tightly against ceiling plane.

**WARNING:** Do not exceed the rated wattage of the through wiring cables or the connectors. For all continuous runs, refer to factory shop drawing indicating exact dimensions and feed locations.

**WARNING:** Shock hazard. Serious injury or death may occur. Turn Off power before servicing or installing. Wire according to local and

national codes. This product shall be installed by a qualified electrician.