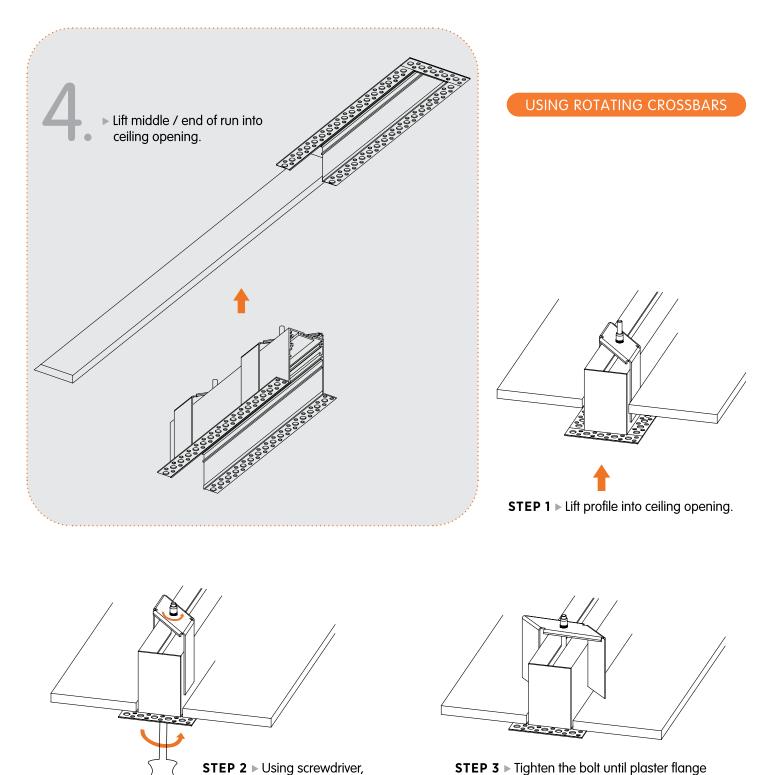

Â

▶ Unclip reflector assembly from main profile. ▶ Remove safety cables.

WARNING: Failure to secure safety cables can lead to injury or death!

USING ROTATING CROSSBARS

▶ Insert main cable into the profile.

**STEP 3** ► Tighten the bolt until trim sits tightly against ceiling plane.