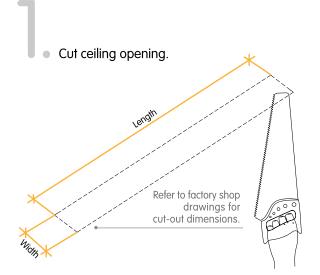

#### Prepare the ceiling conditions according to the factory shop drawings.

|                        |                      |        |                  |       |       | 12            | 2‴                  | 24″           |                   | 36″           |                    | 48″           |                   | 60"           |                    |
|------------------------|----------------------|--------|------------------|-------|-------|---------------|---------------------|---------------|-------------------|---------------|--------------------|---------------|-------------------|---------------|--------------------|
|                        | (                    | Height |                  | Width |       | Actual Length |                     | Actual Length |                   | Actual Length |                    | Actual Length |                   | Actual Length |                    |
|                        |                      | mm     | inch             | mm    | inch  | mm            | inch                | mm            | inch              | mm            | inch               | mm            | inch              | mm            | inch               |
| Wallgrazer             | Recessed<br>Trimless | 86     | 3 3/8            | 55    | 21/5  | 328           | 12 15/16            | 625           | 24 <sup>5/8</sup> | 925           | 36 7/16            | 1228          | 48 <sup>3/8</sup> | 1528          | 60 <sup>3/16</sup> |
| Symmetrical<br>Baffles | Recessed<br>Trimless | 86     | 3 3/8            | 55    | 2 1/5 | 328           | 12 15/16            | 625           | 24 5/8            | 925           | 36 7/16            | 1228          | 48 <sup>3/8</sup> | 1528          | 60 <sup>3/16</sup> |
| Honeycomb              | Recessed<br>Trimless | 86     | 3 3/8            | 55    | 21/5  | 328           | 12 <sup>15/16</sup> | 625           | 24 <sup>5/8</sup> | 925           | 36 7/16            | 1228          | 48 <sup>3/8</sup> | 1528          | 60 <sup>3/16</sup> |
| Opal                   | Recessed<br>Trimless | 86     | 3 <sup>3/8</sup> | 55    | 21/5  | 328           | 12 15/16            | 625           | 24 <sup>5/8</sup> | 925           | 36 <sup>7/16</sup> | 1228          | 48 <sup>3/8</sup> | 1528          | 60 <sup>3/16</sup> |